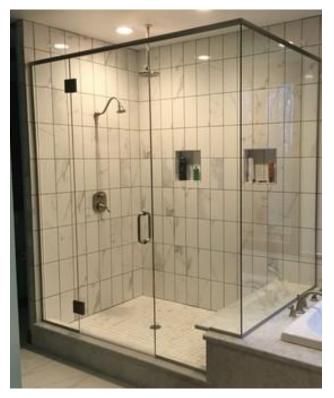

#### SHOWER ENCLOSURES

- Frameless with Swing Door
- Frameless with Sliding Door