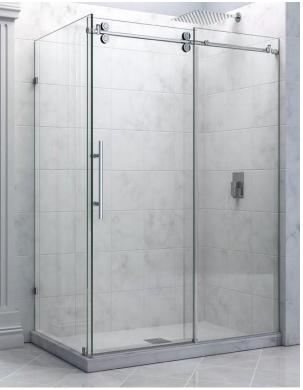

#### SHOWER ENCLOSURES

- Frameless with Swing Door
- Frameless with Sliding Door